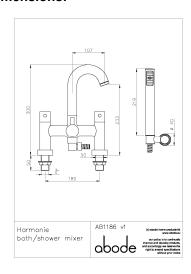

#### **Product dimensions:**

• Overall Height / projection: 300 mm

• Exit reach: 107 mm • Exit height: 233 mm

• Centre distance(s): 180 mm

• Base diameter(s): 50 mm

• Product mounted where: Surface • Recommended hole diameter: • Min. fitting depth required:

• Max. surface depth: 40 mm

 Non return valve position: Mesh particle filter size: Inlet / outlet size: 3/4" M /

• Inlet type / length: Fixed / 50 mm

• Shower hose type / length: Smoothflex / 1.50 m