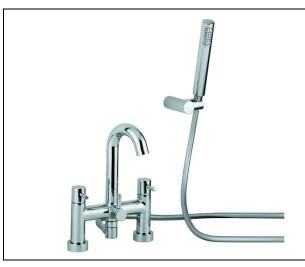

# Harmonie Bath Filler & Shower

### Product features:

- Metal & ABS construction
- Custom designed for lower range pressures
- Quarter turn handle action for precise flow control
- Swivel spout for maximum flexibility
- · Single spray pattern showerhead

Packaged properties:

Box length: 380 mm Box depth: 105 mm Box width: 255 mm Boxed weight: 3.99 kg Includes pop up waste?: No Additional comments:

Includes pencil showerhead & fixed bracket