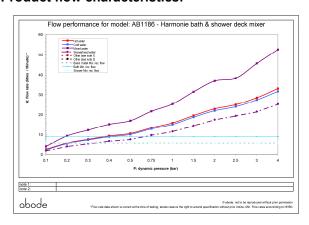

### Product flow characteristics:

- Min / Max water pressure: 0.2 bath & 0.4 shower / 5 bar
- Part G mixed flow rate at 3 bar (I/m): bath=45.6, shower=21.5

• Max water temperature: 70° C

• Product flow characteristics: Single flow • Aerator type: White flow straightener • Includes output diverter?: Yes Control valve type: 1/2" QT CD (8-20)